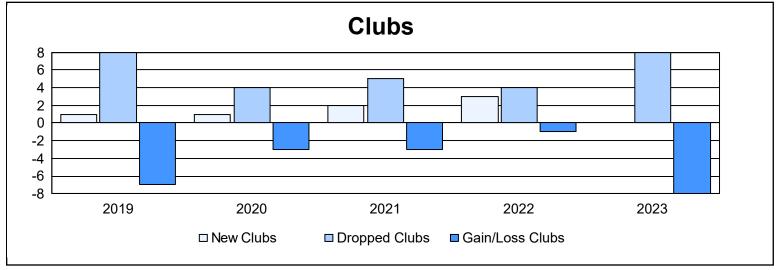

| Year      | New<br>Clubs | Dropped<br>Clubs | Gain/<br>Loss<br>Clubs | New<br>Members | Charter<br>Members | Reinstate<br>Members | Transfer<br>Members | Total<br>Member<br>Added | Total<br>Members<br>Dropped | Gain/<br>Loss<br>Members |
|-----------|--------------|------------------|------------------------|----------------|--------------------|----------------------|---------------------|--------------------------|-----------------------------|--------------------------|
| 2018-2019 | 1            | 8                | -7                     | 504            | 33                 | 20                   | 27                  | 584                      | 793                         | -209                     |
| 2019-2020 | 1            | 4                | -3                     | 289            | 37                 | 37                   | 48                  | 411                      | 721                         | -310                     |
| 2020-2021 | 2            | 5                | -3                     | 339            | 35                 | 33                   | 17                  | 424                      | 621                         | -197                     |
| 2021-2022 | 3            | 4                | -1                     | 495            | 98                 | 22                   | 23                  | 638                      | 671                         | -33                      |
| 2022-2023 | 0            | 8                | -8                     | 360            | 6                  | 28                   | 19                  | 413                      | 645                         | -232                     |
| Average   | 1            | 6                | -4                     | 397            | 42                 | 28                   | 27                  | 494                      | 690                         | -196                     |